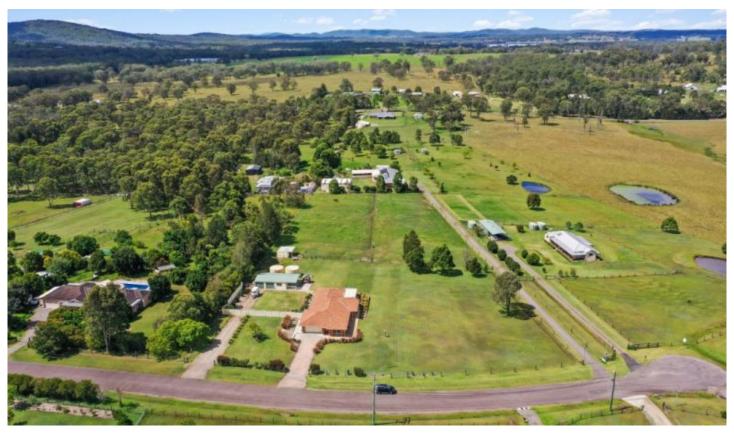

## 11 Loch Goyle Drive Woodville NSW

As you wind your way down the tree lined road you will notice the lush green pastures of neighbouring properties, surrounded by nature's beauty in one of the most picturesque settings you could wish for, this stunning family home celebrates modern living with superior finishes sitting on its own private paradise of 3.7 acres.

A home that instantly wows with expansive dimensions, the flexible floorplan is suitable for a number of family dynamics that will be of great appeal.

Two large living areas are swept up in a free-flowing design anchored by a classic open plan kitchen with vast bench space, cabinetry and premium appliances. Visually stunning inside and out you are surrounded by a postcard perfect panorama with distant mountain views and spacious rural outlook to be seen out most windows.