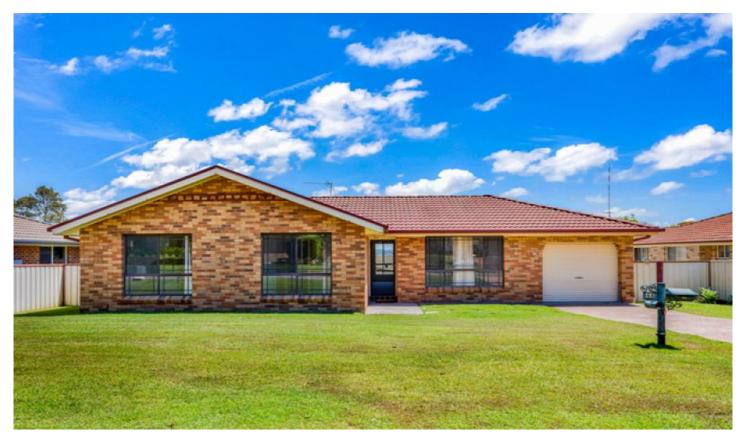

## 44 Adam Avenue Rutherford NSW

44 Adam Ave would make an excellent first home or an ideal investment only 2km to local shopping facilities and 2km to local school and childcare facilities.

Comprising of 4 bedrooms, 3 featuring built in robes. The open plan living and dining room is spacious in size offering beautiful bay windows to take in your elevated views.

The tasteful kitchen offers gas cooking and an abundance of bench and storage space.

Other key features include air conditioning, ceiling fans, 2 way main bathroom, separate laundry, garage with internal access all set on a desirable 680sqm block.