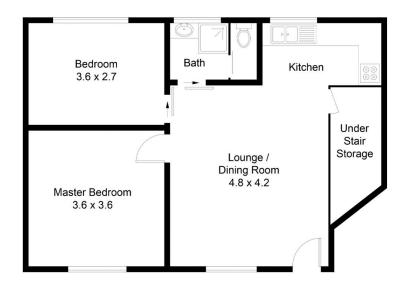

## 5/235 New England Highway Rutherford NSW

5/235 New England Hwy, Rutherford would make an ideal investment with a current rental return of \$370 per week.

Comprising of 2 oversized bedrooms and a well-appointed living room located at the front of the home being spacious in size whilst leading through to the separate kitchen area.

Other key features include split system air conditioning, freshly painted, updated flooring, excellent size bathroom and a premier location just 1.3km from local shopping centres, schools and childcare facilities.