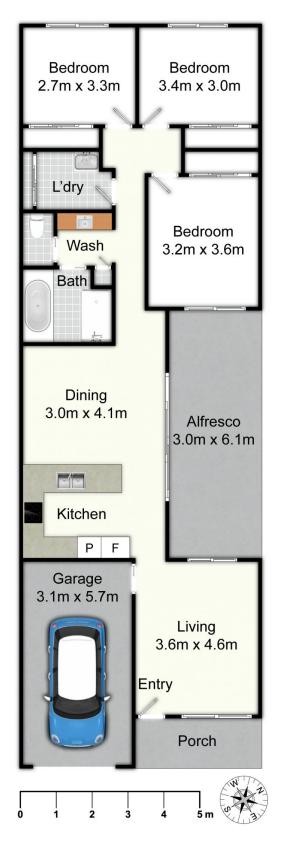

## 40b Adam Avenue Rutherford NSW

As you enter this cosy three-bedroom duplex you will be delighted with the sense of space, and the quality that flows throughout the home delivering the ultimate in absolute convenience and modern living along with the versatility to appeal to owner occupiers or savvy investors.

Designed with multiple living zones to offer a flexible layout easily tailored to changing needs the home is nestled within a location of convenience with an array of features.

Sleek and streamlined, the contemporary kitchen boasts stainless steel appliances, generous bench space and cabinetry located in a position of convenience where indoor outdoor connectivity seamlessly flows through to the covered outdoor area overlooking the low maintenance yard, an ideal entertaining zone for memories to be made or to enjoy the serenity of your blissful abode.

3 📭 1 🔓 1 🗬

**Price** : \$ 500,000 **Land Size** : 113 sqm

View : https://www.petersrealestate.com.au/sale/ns

w/hunter-valley-lower/rutherford/residential/

house/7122635

Jaide Van Wyck 4933 7855

40B Adam Ave, Rutherford