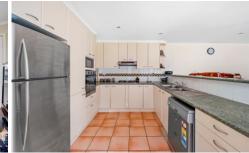

Designed with multiple living zones to offer a flexible layout easily tailored to changing needs the home is nestled within a location of convenience with an array of features.

Sleek and streamlined, the contemporary kitchen boasts stainless steel appliances, generous bench space and cabinetry located in a position of convenience where indoor outdoor connectivity seamlessly flows through to the covered outdoor area overlooking the low maintenance yard, an ideal entertaining zone for memories to be made or to enjoy the serenity of your blissful abode.