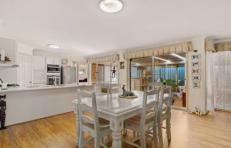

Alive with natural light, the open plan living, dining and kitchen enables you to enjoy direct access to spacious sun room being both family friendly and forever stylish.

Designed to entertain with ease, the kitchen features walk-in pantry, breakfast bar and quality appliances throughout.