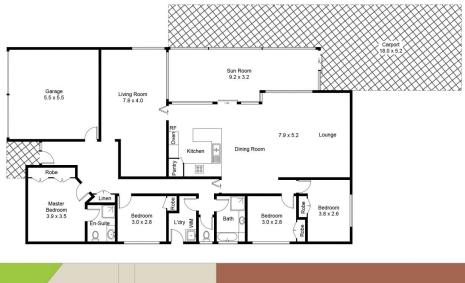

## 22 Royal Oak Avenue Thornton NSW

Showcasing grand proportions and an easy living/entertaining layout; this breathtaking family oasis sits on a level, low maintenance block within the sought-after Somerset Park Estate.

Alive with natural light, the open plan living, dining and kitchen enables you to enjoy direct access to spacious sun room being both family friendly and forever stylish.

Designed to entertain with ease, the kitchen features walk-in pantry, breakfast bar and quality appliances throughout.

Expertly resolved in its aesthetic and layout, the floorplan offers a separate lounge room at the front of the home in addition to its open plan living to the rear.

4 🕒 2 🟪 4 🗬

**Price** : \$ 805,000 **Land Size** : 585 sqm