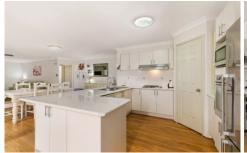

Alive with natural light, the open plan living, dining and kitchen enables you to enjoy direct access to spacious sun room being both family friendly and forever stylish.

Designed to entertain with ease, the kitchen features walk-in pantry, breakfast bar and quality appliances throughout.