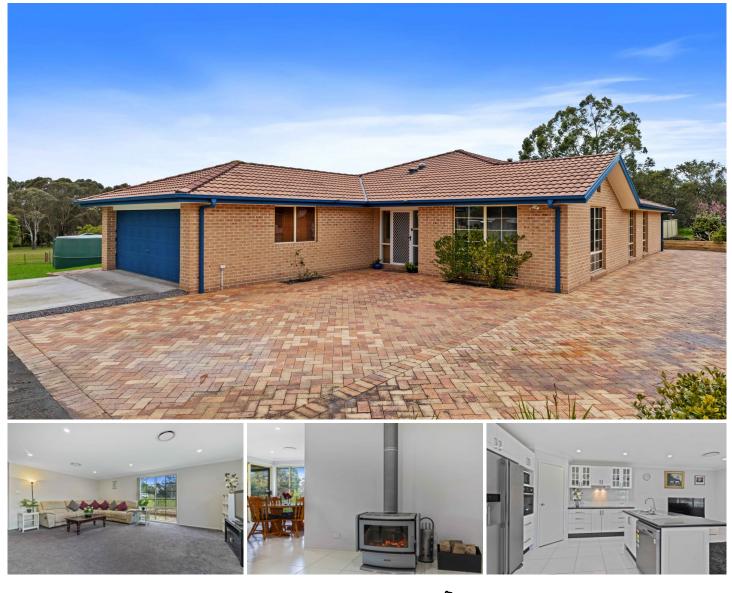

## 7 Loch Goyle Drive Woodville NSW

Surrounded by nature's beauty in one of the most picturesque settings you could wish for, where a tree-lined road compliments lush green pastures bordered by acreages of a high calibre, this stunning family home celebrates modern living with superior finishes sitting on its own private paradise of 2.5 acres (1Ha).

Constructed of brick and tile, 7 Loch Goyle Close is a home that instantly wows with expansive dimensions, the flexible floorplan is suitable for a number of family dynamics that will be of great appeal.

Two large living zones are swept up in a free-flowing design anchored by a classic open plan kitchen with vast bench space, cabinetry and premium appliances. Modern luxuries are aplenty with Ducted air conditioning throughout, combustion fireplace and LED downlights.