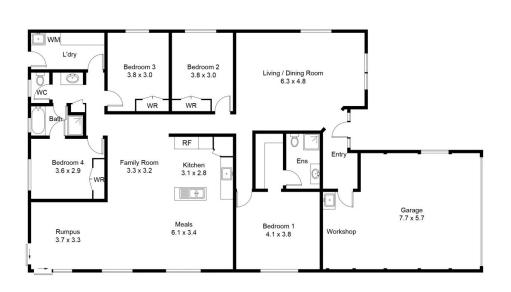

Constructed of brick and tile, 7 Loch Goyle Close is a home that instantly wows with expansive dimensions, the flexible floorplan is suitable for a number of family dynamics that will be of great appeal.

Two large living zones are swept up in a free-flowing design anchored by a classic open plan kitchen with vast bench space, cabinetry and premium appliances. Modern luxuries are aplenty with Ducted air conditioning throughout, combustion fireplace and LED downlights.