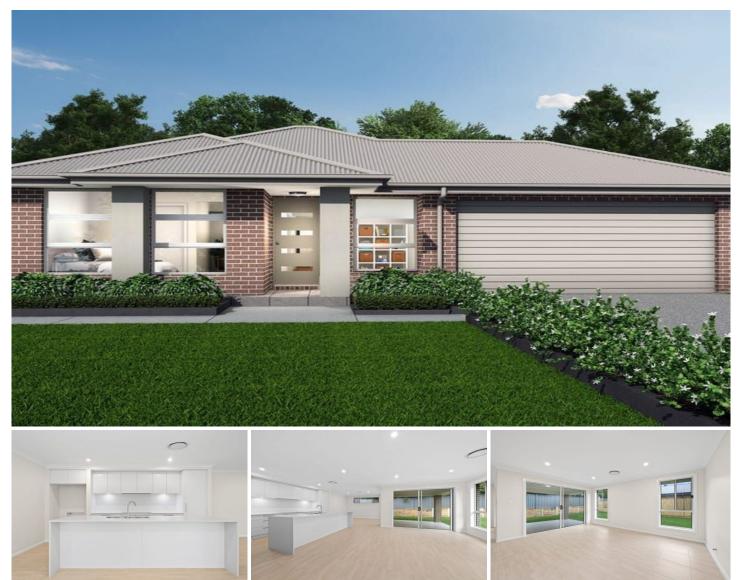

## ABERGLASSLYN

Wanting to build a brand new home but don't know where to start? Look no further! The beautiful "Complete Homes" by McDonald Jones takes all the stress out of building, all you have to do is move in and enjoy!

Built by the world class McDonald Jones Homes, currently offered to the market are a number of beautifully finished homes in a variety of styles and sizes, perfect to suit everyones needs.

Your new home includes:

- Landscaping including driveway, turf, fencing, letterbox, clothesline & garden to front yard.

- Ducted reverse cycle air-conditioning.
- Polyurethane kitchen cupboards with soft close hinges.
- ILVE dishwasher & microwave with trim kit.
- Stainless steel undermount double bowl sink.
- Caesarstone benchtop to bathroom & ensuite
- Downlights to hallway & living rooms. Oyster lights to

## 4 🛤 2 🚔 2 😭

| Price | :\$ | 540,000 |
|-------|-----|---------|
|       |     |         |

- Land Size : 483 sqm View : https://wy
  - : https://www.petersrealestate.com.au/sale/ns w/hunter-valley-lower/aberglasslyn/residenti al/house/7257930