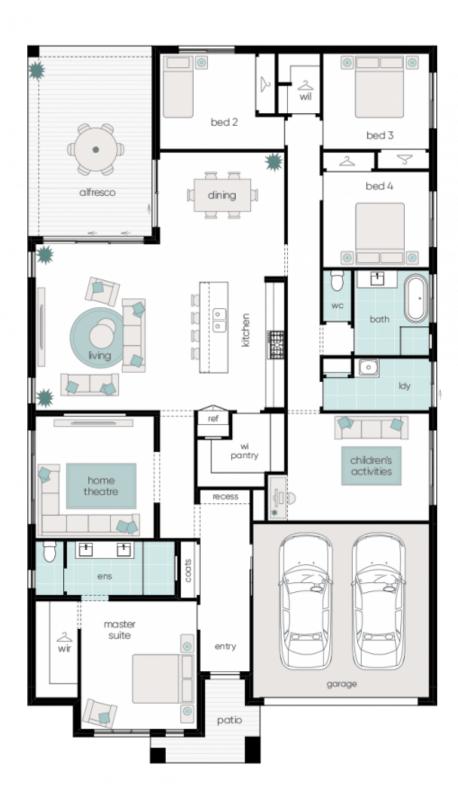

## 4 🛤 2 🚔 2 😭

| Price | :\$ | 540,000 |
|-------|-----|---------|
|       |     |         |

- Land Size : 483 sqm View : https://wy
  - : https://www.petersrealestate.com.au/sale/ns w/hunter-valley-lower/aberglasslyn/residenti al/house/7257930