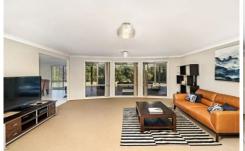

A refined design harnessing spacious living zones and practical spaces with many standout features:

A deluxe timber kitchen offering gas cooktop, stainless steel appliances and ceasarstone benchtops with waterfall edging overlooking the spacious Dining Room The lounge room with proportions of space and grandeur