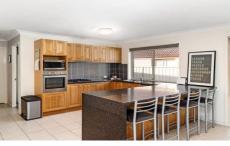

A refined design harnessing spacious living zones and practical spaces with many standout features:

A deluxe timber kitchen offering gas cooktop, stainless steel appliances and ceasarstone benchtops with waterfall edging overlooking the spacious Dining Room The lounge room with proportions of space and grandeur