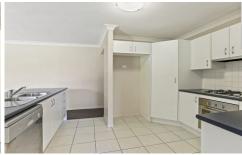

- The neutral-toned kitchen is spacious boasting plenty of cupboard and bench space
- Split system air conditioning to keep you comfortable all

4 🕒 2 📛 2 🖨

**Price** : \$ 495,000 **Land Size** : 651.9 sgm