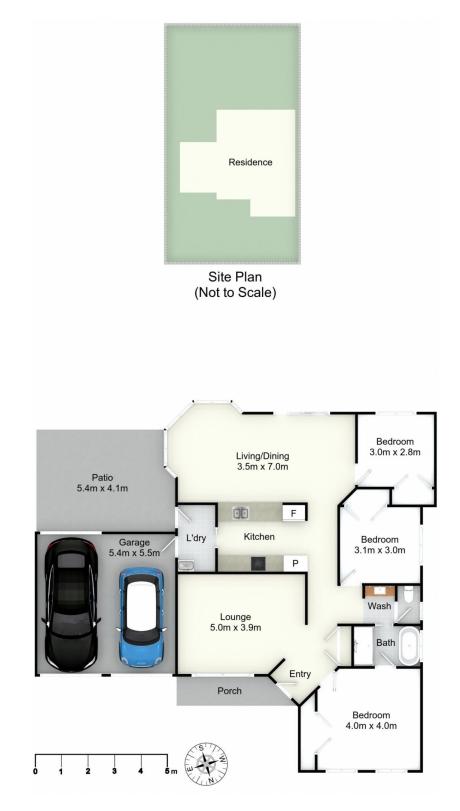

Comprising of 3 bedrooms all with built in robes. The formal living room located at the front of the home is spacious with room to accommodate the growing family.

The tasteful kitchen offers electric cooking and an abundance of bench and storage space. The kitchen overlooks the rear open plan rumpus and dining room which includes air conditioning for year round comfort.

Stepping outside the home features a double garage with internal entry plus drive through entry into the rear yard.

All set on a 671sqm level block, please contact Aimee

## 10 Nardoo Ave, Aberglasslyn

All information contained herein is gathered from sources we deem reliable. However, we cannot guarantee its accuracy and act as a messenger only in passing on the details. Interested parties should rely on their own inquiries and the contract for sale. The floor plans are artist's impressions only. The site plan is not to scale.