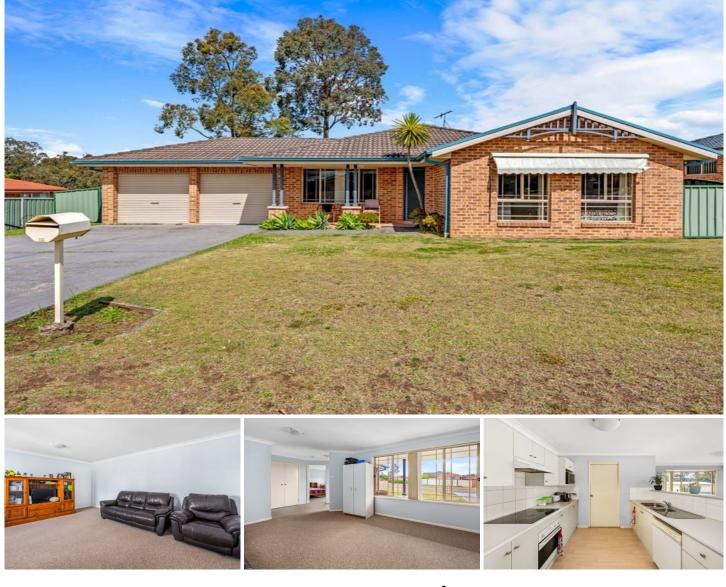

## **10 Nardoo Avenue ABERGLASSLYN NSW**

10 Nardoo Avenue would make an excellent first home or an ideal investment only 1.5km to local shopping facilities and 950m to local school and childcare facilities.

Comprising of 3 bedrooms all with built in robes. The formal living room located at the front of the home is spacious with room to accommodate the growing family.

The tasteful kitchen offers electric cooking and an abundance of bench and storage space. The kitchen overlooks the rear open plan rumpus and dining room which includes air conditioning for year round comfort.

Stepping outside the home features a double garage with internal entry plus drive through entry into the rear yard.

All set on a 671sqm level block, please contact Aimee