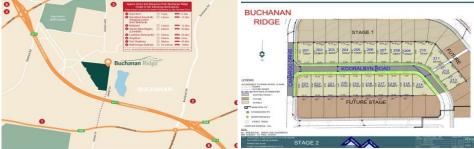

## 210/ Buchanan Ridge BUCHANAN NSW

Welcome to Buchanan Ridge, an aspirational up and coming neighbourhood thriving in opulence and connectivity where urban convenience meets the idyllic rural outlook. With green surrounds providing the perfect backdrop to build the home you desire, from the moment you arrive a sense of tranquility and calm will overcome you.

to the entrance of the Hunter Expressway.

**Price** : \$ 470,000 **Land Size** : 761 sqm

**View**: https://www.petersrealestate.com.au/sale/ns

w/hunter-valley-lower/buchanan/residential/l

and/7258351

Tim Peters 49337855