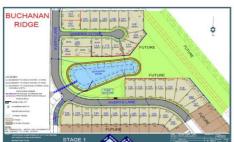

## Lot 107 Buchanan Ridge BUCHANAN NSW

Welcome to Buchanan Ridge, an aspirational up and coming neighbourhood thriving in opulence and connectivity where urban convenience meets the idyllic rural outlook. With green surrounds providing the perfect backdrop to build the home you desire, from the moment you arrive a sense of tranquility and calm will overcome you.

to the entrance of the Hunter Expressway.

**Price** : \$415,000 **Land Size** : 603 sqm

View : https://www.petersrealestate.com.au/sale/ns

w/hunter-valley-lower/buchanan/residential/l

and/7259596

Tim Peters 49337855