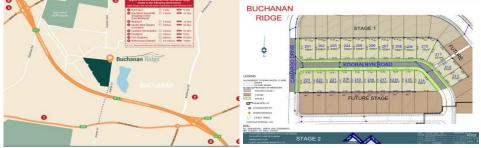

## 216/ Buchanan Ridge BUCHANAN NSW

Welcome to Buchanan Ridge, an aspirational up and coming neighbourhood thriving in opulence and connectivity where urban convenience meets the idyllic rural outlook. With green surrounds providing the perfect backdrop to build the home you desire, from the moment you arrive a sense of tranquility and calm will overcome you.

to the entrance of the Hunter Expressway.

**Price** : \$ 395,000

Land Size : 536 sqm View : https://ww

: https://www.petersrealestate.com.au/sale/ns w/hunter-valley-lower/buchanan/residential/l and/7259753