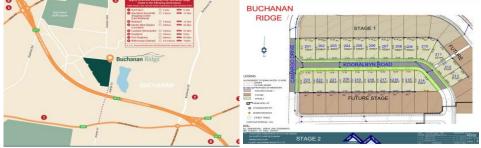

## 209/ Buchanan Ridge BUCHANAN NSW

Welcome to Buchanan Ridge, an aspirational up and coming neighbourhood thriving in opulence and connectivity where urban convenience meets the idyllic rural outlook. With green surrounds providing the perfect backdrop to build the home you desire, from the moment you arrive a sense of tranquility and calm will overcome you.

Surrounded by beautiful scenery, your dream home will have premium connectivity to surrounding suburbs, being close to

all the lifestyle opportunities on offer in Newcastle, a convenient

drive to Stockland Greenhills Shopping Centre and on a short drive

to the entrance of the Hunter Expressway.

Price : \$ 410,000

Land Size : 570 sqm View

: https://www.petersrealestate.com.au/sale/ns w/hunter-valley-lower/buchanan/residential/l and/7259754

**Tim Peters** 49337855