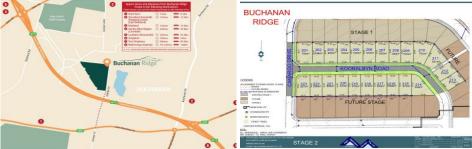

## 218/ Buchanan Ridge BUCHANAN NSW

Welcome to Buchanan Ridge, an aspirational up and coming neighbourhood thriving in opulence and connectivity where urban convenience meets the idyllic rural outlook. With green surrounds providing the perfect backdrop to build the home you desire, from the moment you arrive a sense of tranquility and calm will overcome you.

to the entrance of the Hunter Expressway.

**Price** : \$ 410,000 **Land Size** : 570 sqm

View : https://www.petersrealestate.com.au/sale/ns

w/hunter-valley-lower/buchanan/residential/l

and/7259759

Tim Peters 49337855