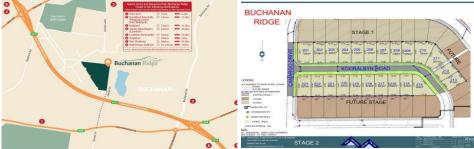

## 220/ Buchanan Ridge BUCHANAN NSW

Welcome to Buchanan Ridge, an aspirational up and coming neighbourhood thriving in opulence and connectivity where urban convenience meets the idyllic rural outlook. With green surrounds providing the perfect backdrop to build the home you desire, from the moment you arrive a sense of tranquility and calm will overcome you.

to the entrance of the Hunter Expressway.

**Price** : \$ 410,000 **Land Size** : 570 sqm

View : https://www.petersrealestate.com.au/sale/ns

w/hunter-valley-lower/buchanan/residential/l

and/7259764

Tim Peters 49337855