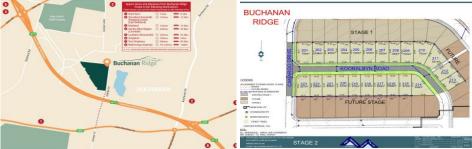

## 211/ Buchanan Ridge BUCHANAN NSW

Welcome to Buchanan Ridge, an aspirational up and coming neighbourhood thriving in opulence and connectivity where urban convenience meets the idyllic rural outlook. With green surrounds providing the perfect backdrop to build the home you desire, from the moment you arrive a sense of tranquility and calm will overcome you.

Surrounded by beautiful scenery, your dream home will have premium connectivity to surrounding suburbs, being close to

all the lifestyle opportunities on offer in Newcastle, a convenient

drive to Stockland Greenhills Shopping Centre and on a short drive

to the entrance of the Hunter Expressway.

Price : \$ 440,000 Land Size : 651 sqm

View : https://www.petersrealestate.com.au/sale/ns

w/hunter-valley-lower/buchanan/residential/l

and/7259770

Tim Peters 49337855