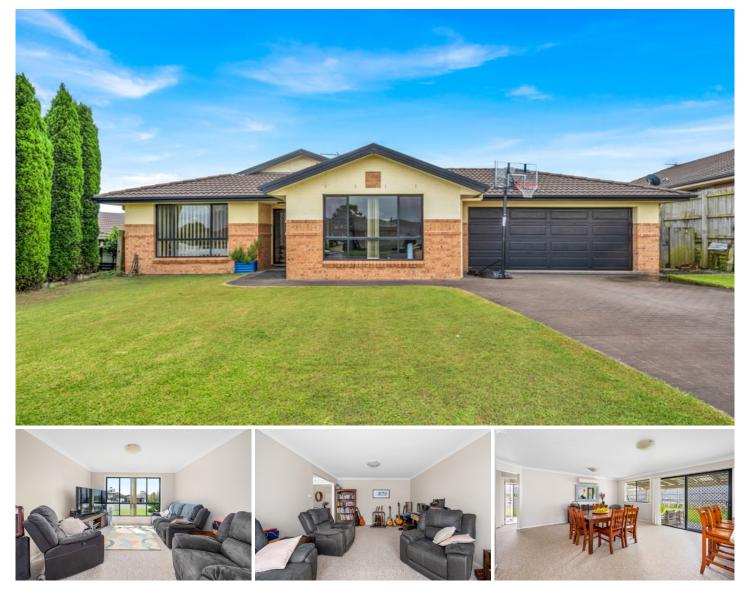

## 6 Peppercorn Close ABERGLASSLYN NSW

Tucked away in a quiet cul-de-sac location, this is a great home for the growing family or ideal investment with a long term tenant in place.

Boasting 4 bedrooms, main with walk in robe and ensuite. All remaining bedrooms feature built in robes.

The separate, formal living/media room located at the front of the home offers privacy and versatility for the growing family.

The stylish kitchen includes gas cooktop, dishwasher and an abundance of bench and storage space. The kitchen overlooks the open plan living and dining area.

Stepping outside, the undercover alfresco area is ideal for those who enjoy entertaining all year round and overlooks

| Ρ | rice | е |   |  |
|---|------|---|---|--|
|   |      |   | ~ |  |

: Genuine Vendor Seeking Offers