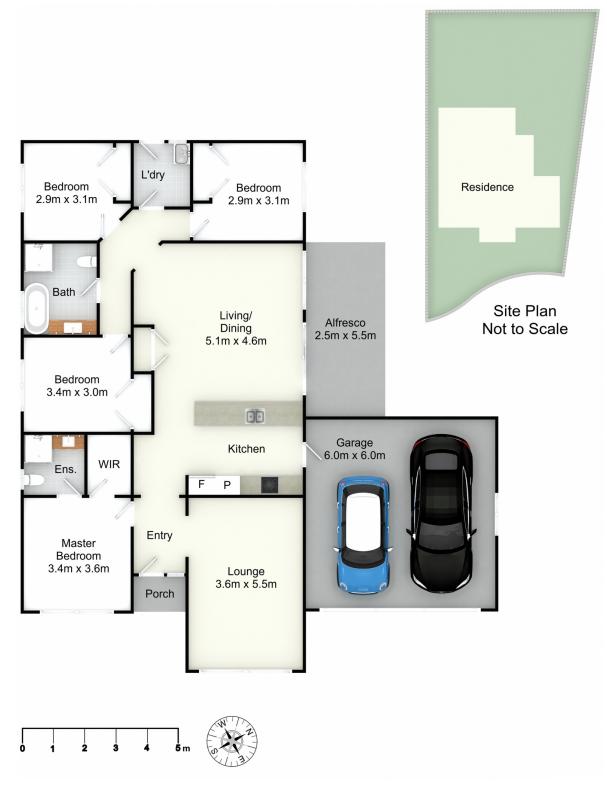

Land Size : 740 sqm

- View
  - : https://www.petersrealestate.com.au/sale/ns w/hunter-valley-lower/aberglasslyn/residenti al/house/7358468

Aimee Burns 4933 7855

## 6 Peppercorn CI, Aberglasslyn

All information contained herein is gathered from sources we deem reliable. However, we cannot guarantee its accuracy and act as a messenger only in passing on the details. Interested parties should rely on their own inquiries and the contract for sale. The floor plans are artist's impressions only. The site plan is not to scale.