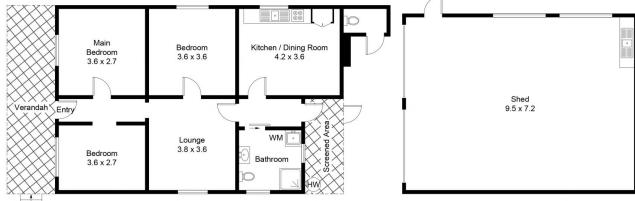

In original condition, the character-filled interiors offer superb scope for updating with generous proportions and a superior floor plan providing the basis for you to make your mark on this charming home.

Immerse yourself in old-world charm and original details, from spacious proportions to soaring high ceilings.

Overlooking parklands from your front porch and welcoming beautiful natural light throughout, the well-appointed floorplan seamlessly flows opening to an inviting screened patio overlooking your spacious

(Not Shown In Actual Location / Orientation)

Approximate Gross Internal Area = 152.8 sq m (Including Shed)