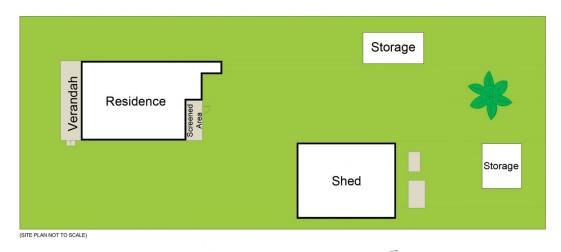

## 50 Aberdare Road Aberdare NSW

Positioned on a significant allotment measuring 1012sqm, this packed with potential clad and iron cottage will captivate and inspire to make your dream family home a reality.

(Not Shown In Actual Location / Orientation)

Approximate Gross Internal Area = 152.8 sq m (Including Shed)