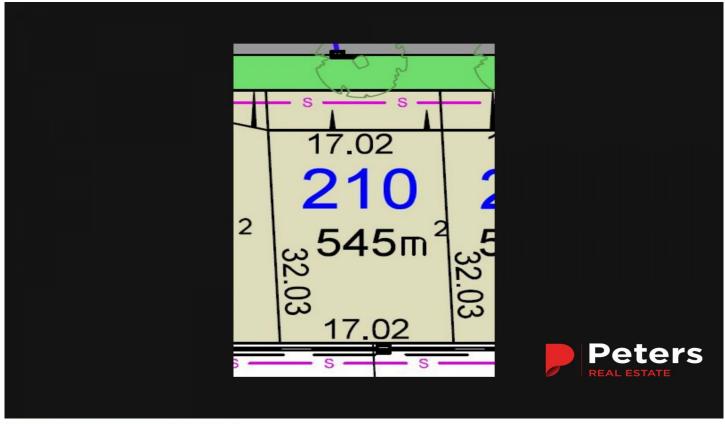

## 6 Duguid Street Farley NSW

The block provides for the opportunity for the first home buyer or family to build a new home, or the savvy investor to make use of the space on offer with a dual key able to be built on it (STCA).

Price : \$ 350,000 Land Size : 546 sqm

View : https://www.petersrealestate.com.au/sale/ns

w/hunter-valley-lower/farley/residential/land/

7732432

Jaide Van Wyck 4933 7855

Lachlan Doyle 02 4933 7855