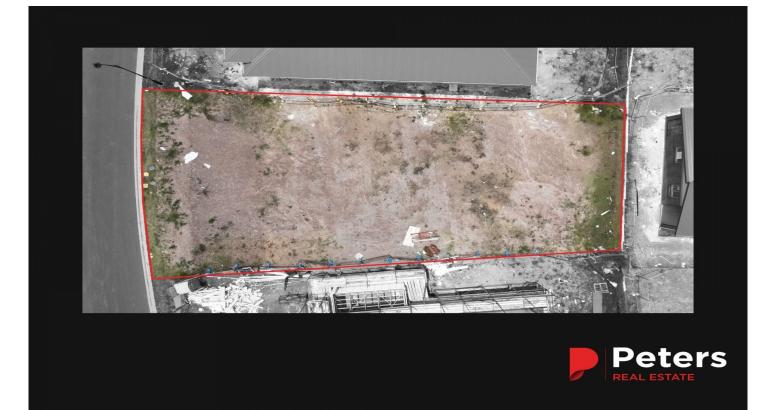

## 55 Jamieson Drive North Rothbury NSW

Registered and ready to be built on this flat 731sqm block offers the perfect building block to build your dream home or investment property.

Situated just around the corner from the Huntlee Display Village and the stunning high end homes that each builder has constructed, the location will be sought after for years to come.