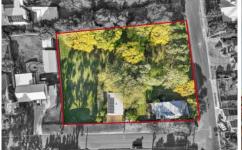

Evoking the sense of nostalgia of a bygone era, the lounge room presents character and antique charm with a focal point on its vintage fireplace sitting under an ornate ceiling

3 🚐 2 🟪 3 🚍

**Price** : \$ 1,125,000 **Land Size** : 3503 sqm