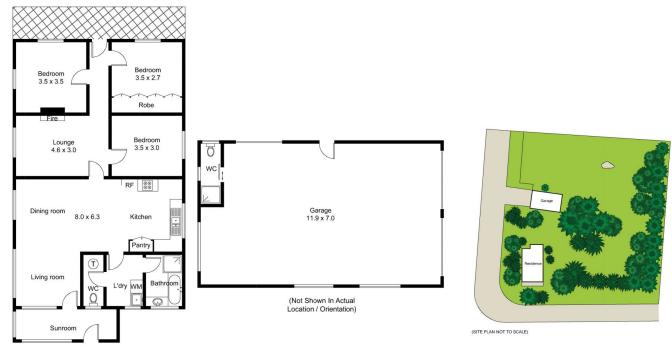

Stepping inside, the exterior's irresistibly appealing facade is mirrored by the interior's high set ceilings, original timber flooring, picture rails and high skirtings throughout three bedrooms sitting at the front of the home, offering spacious proportions and charm.

Evoking the sense of nostalgia of a bygone era, the lounge room presents character and antique charm with a focal point on its vintage fireplace sitting under an ornate ceiling

3 🚐 2 🟪 3 🚍

**Price** : \$ 1,125,000 **Land Size** : 3503 sqm

View: https://www.petersrealestate.com.au/sale/ns w/hunter-valley-lower/bolwarra/residential/h

ouse/7744273

Adam Carruthers 02 4933 7855

Aimee Burns 02 4933 7855

Ground Floor = 116.4 Sq M

Approximate Gross Internal Area = 200 sq m