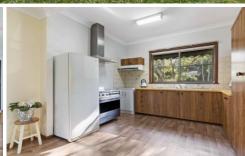

Stepping inside, the exterior's irresistibly appealing facade is mirrored by the interior's high set ceilings, original timber flooring, picture rails and high skirtings throughout three bedrooms sitting at the front of the home, offering spacious proportions and charm.