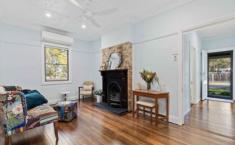

Evoking the sense of nostalgia of a bygone era, the lounge room presents character and antique charm with a focal point on its vintage fireplace sitting under an ornate ceiling

3 🚐 2 🟪 3 🚍

**Price** : \$ 1,125,000 **Land Size** : 3503 sqm