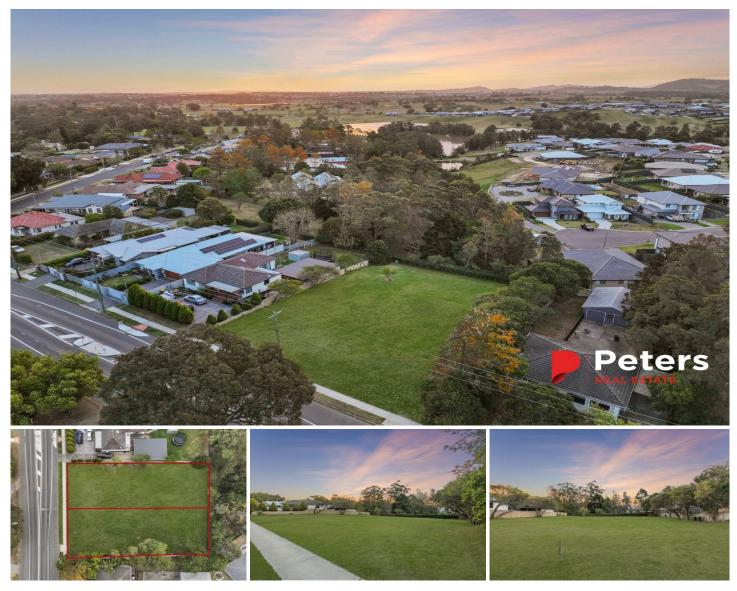

## Lots 1 & 3 / 126 Paterson Road Bolwarra NSW

Offered to the market are Lot 1 & 3/126 Paterson Rd, Bolwarra. These large 860sqm blocks are a rare opportunity to not only secure property in the sought after area of Bolwarra, but are generous size providing endless possibilities.

Make the most of everything the area has to offer: access

Price : \$469,000 each

Land Size : 860 sqm View : https://www

: https://www.petersrealestate.com.au/sale/ns w/hunter-valley-lower/bolwarra/residential/la nd/7776449