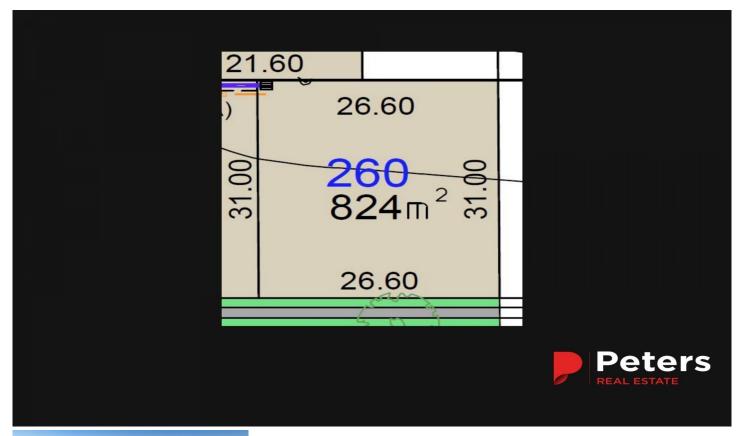

## Lot 260 Linden Street Lochinvar NSW

Offering a premiere location in the Lochinvar Downs Estate, Lot 260 Linden St provides a tranquil urban experience setting the scene for your brand new home.

A near level 824sqm block this property presents an opportunity to secure one of the largest blocks available in the Lochinvar market.

With a frontage of 26.6m and a depth of 31m, this block of land certainly offers it all with its north facing rear allowing for an abundance of natural light throughout your home.

Registration is expected in late February, however early access is available for those not wanting to waste any time with their building preparations.