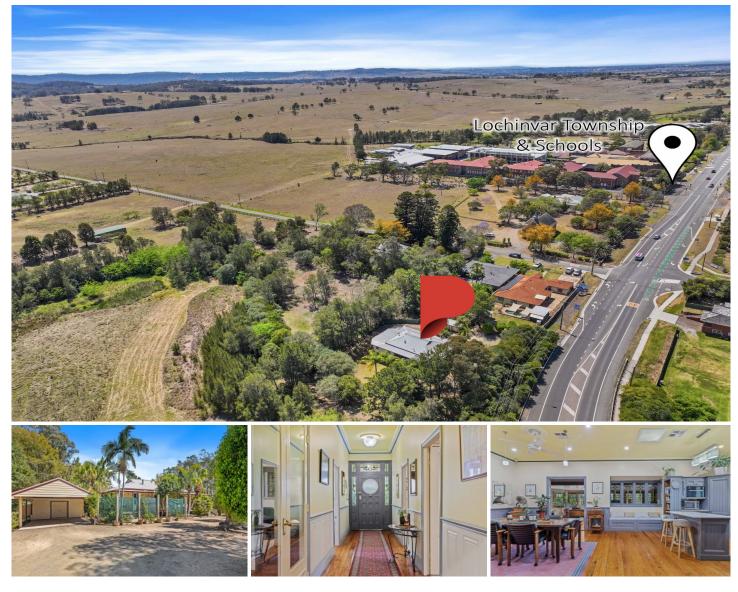

## 64 New England Highway Lochinvar NSW

Inspection by appointment only.

This unique Queenslander style residence set on 2078sqm, is both private & spacious with plenty of room for the growing family or offering Air B&B income potential.

## 4 🛤 3 🚔 2 😭

Land Size : 2078 sqm

: https://www.petersrealestate.com.au/sale/ns w/hunter-valley-lower/lochinvar/residential/h ouse/7796965

View

Aimee Burns 02 4933 7855