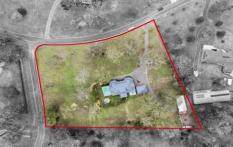

w/port-stephens/seaham/residential/house/7

808332

Lachlan Doyle 02 4933 7855

Approximate Gross Internal Area = 408.1sq m (Including Garage / Shed)