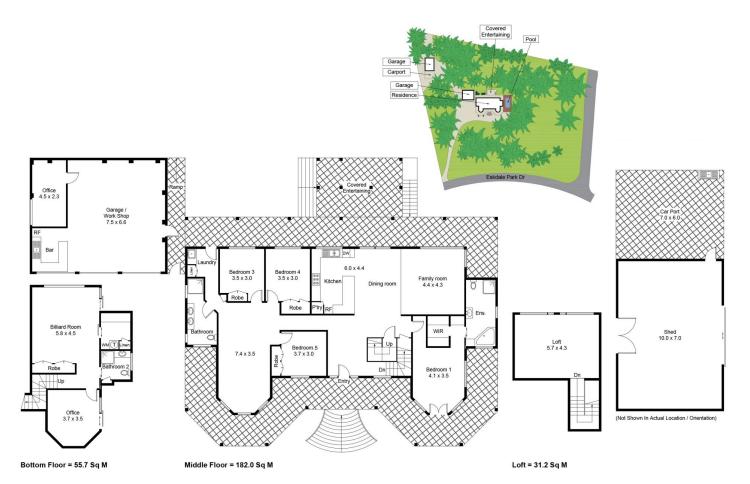

## 11 Eskdale Park Drive Seaham NSW

Showcasing the cre'me de le cre'me of acreage living, this stunning portrayal of meticulous craftsmanship, luxury and amenity sets the tone for sophisticated elegance and lifestyle living.

Palatial in size with a multitude of dreamy spaces, you will find an abundance of windows throughout to frame the sunrises and sunsets with a blend of impeccable character details and a modern aesthetic.

Offering the ideal venue for entertaining and quality family living, the open plan living zones radiate elegance and grandeur flowing through to the centrally located kitchen overlooking the living room.

A private master suite provides the ideal parents retreat walking onto the wrap around veranda overlooking the lush

5 🛌 3 🟪 5 🚘

Price : \$ 1,525,000 Land Size : 11000 sqm

**View**: https://www.petersrealestate.com.au/sale/ns

w/port-stephens/seaham/residential/house/7

808332

Lachlan Doyle 02 4933 7855

Approximate Gross Internal Area = 408.1sq m (Including Garage / Shed)