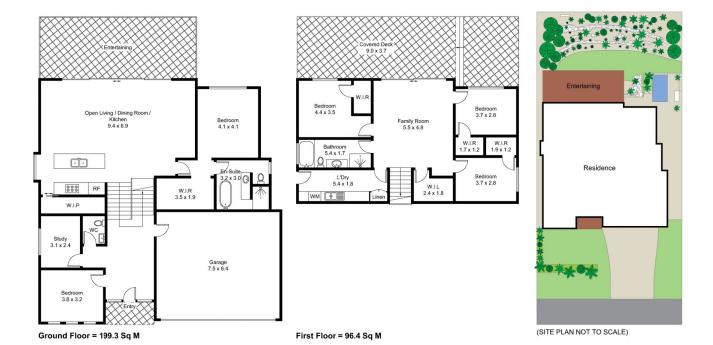

6 😕 3 🔓 2 🖨

**Price**: Expressions of Interest

Land Size: 800 sqm

View : https://www.petersrealestate.com.au/sale/ns

w/hunter-valley-lower/bolwarra/residential/h

ouse/7827030

Jaide Van Wyck 4933 7855

Approximate Gross Internal Area = 295.7 sq m (Including Garage)