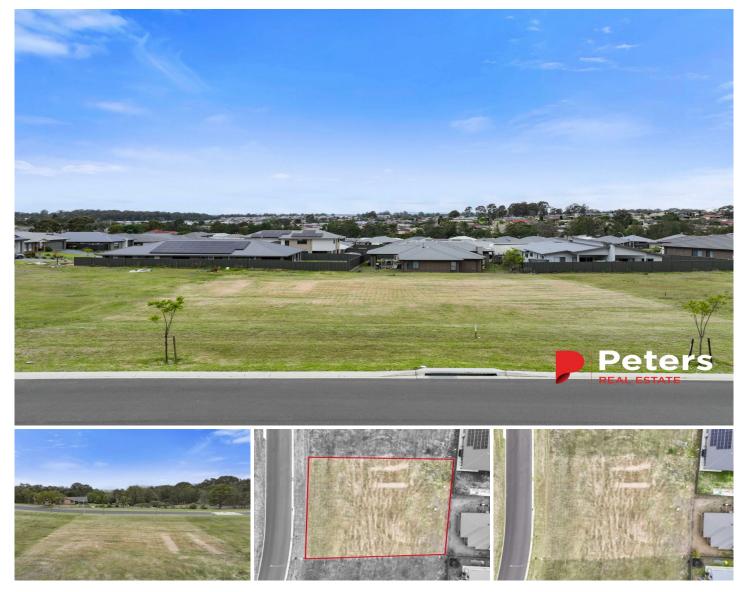

## 25 Tea Tree Avenue Aberglasslyn NSW

Offering a rare 1506sqm parcel, boasting a 35m frontage and set on a near level block allows the growing family to build their dream home without compromising affording endless space for a shed, pool and room for the family to run around!

Registered and ready to be built on, this lifestyle block provides a unique and exciting living opportunity for the most discerning buyer.

Living in Aberglasslyn, not only are you close to the beautiful natural features of the area, but there are ample shopping opportunities close by, including Stockland Greenhills, Rutherford Marketplace and McKeachies Shopping Village.