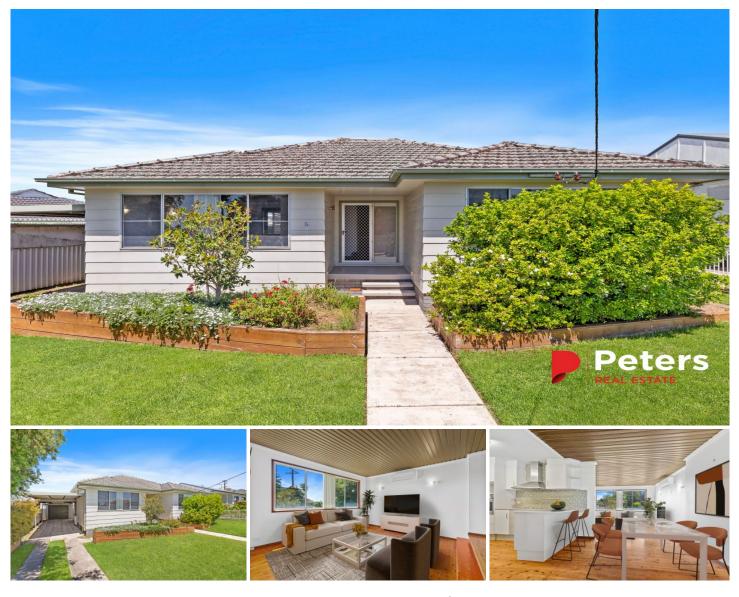

## **5 Swallow Avenue Woodberry NSW**

Set behind a white picket fence where modern luxury meets comfortable living, this charming residence offers a harmonious blend of style, functionality and space, making this the perfect family haven.

As you step inside, youll be greeted by a welcoming neutral colour palette that sets the tone for the entire home where three generous bedrooms are adorned with built-in robes and ceiling fans, ensuring sufficient storage space for your needs.

The bathroom boasts a contemporary design, with modern fixtures and a well-appointed layout - offering a pleasant and functional space, perfectly positioned to accommodate the growing family.

The heart of the home lies in its living area, where timber