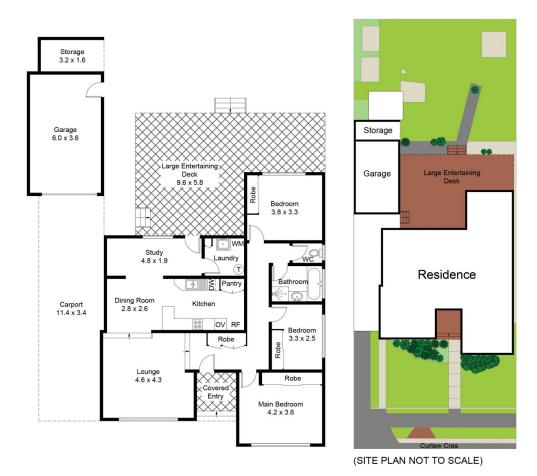

Aimee Burns 02 4933 7855

1

Approximate Gross Internal Area = 139.1 sq m (Including Garage / Storage)