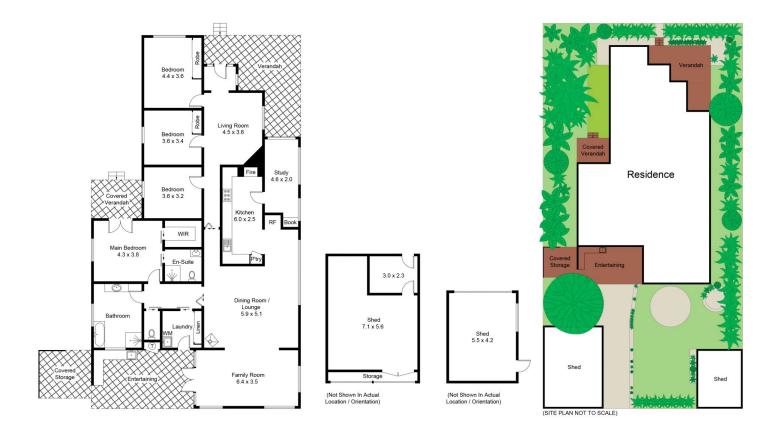

## 17 Albert Street Paterson NSW

This character filled country residence reveals established family comforts in the prestigious Paterson village. Harnessing both classic and contemporary styles throughout its well-appointed design, this welcoming home charms with its blend of period beauty and modern convenience, where traditionally proportioned rooms and thoughtful spaces combine to create harmonious living, whether for quiet family days or entertaining friends and family.

Underpinned by original timber flooring throughout, as you make your way through the home you will be in awe of the features on offer.

Four large bedrooms are airy and light-filled with the master located towards the rear of the home and providing French door access to a private covered verandah,