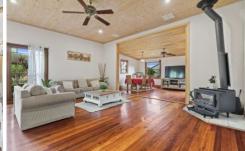

Underpinned by original timber flooring throughout, as you make your way through the home you will be in awe of the features on offer.

Four large bedrooms are airy and light-filled with the master located towards the rear of the home and providing French door access to a private covered verandah,