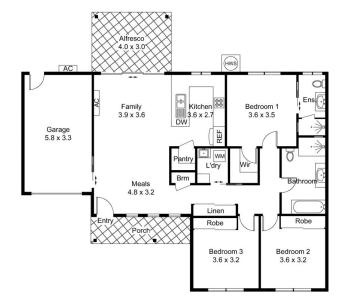

## 26 Lochdon Drive Farley NSW

Offered to the market is this high quality duplex unit just completed by Valley Homes.

This neat and tidy unit offers an open plan layout with kitchen, living and dining providing the perfect opportunity to entertain and gather with the natural light throughout showcasing the savvy design.

The master bedroom includes a stylish ensuite along with a walk in robe, while the additional two bedrooms offer built in wardrobes and beautiful views overlooking bushland.

The modern bathroom offers sophistication and a style rarely seen in a duplex unit.

Stepping outside the front porch then provides the perfect spot to sit down, relax and enjoy the views overlooking

3 🚐 2 🟪 1 🗬

**Price** : \$ 618,000 **Land Size** : 352 sqm

View : https://www.petersrealestate.com.au/sale/ns

w/hunter-valley-lower/farley/residential/semi

-detached/7867787

Lachlan Doyle 02 4933 7855

Jaide Van Wyck 4933 7855

Approximate Gross Internal Area = 136.64 sq m (Including Garage)