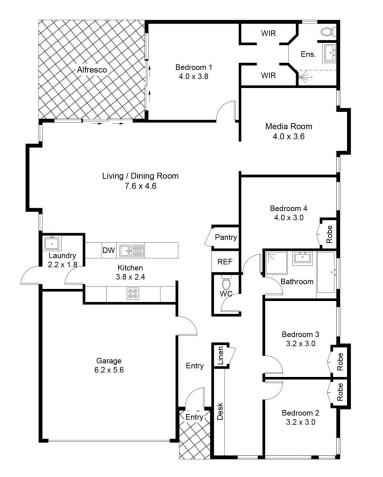

Where bespoke finishes and premium features combine to produce a residence of rare refinement and sophistication throughout a well-designed floorplan, a lavish layout and spacious proportions ensure all family members are treated to their own personal space and comfort. With four bedrooms perfectly positioned, the master hosts a striking ensuite, his and her walk in robes and the luxury of external access out to the covered alfresco. The remaining three bedrooms all perfectly proportioned and equipped with built-in robes.

## 4 🛤 2 🚔 2 🚘

**Price :** \$ 810,000

View : https://www.petersrealestate.com.au/sale/nsw/hu nter-valley-lower/rutherford/residential/house/786 8232

Jaide Van Wyck 4933 7855

Adam Carruthers 02 4933 7855

Approximate Gross Internal Area = 202.6 sq m (Including Garage)