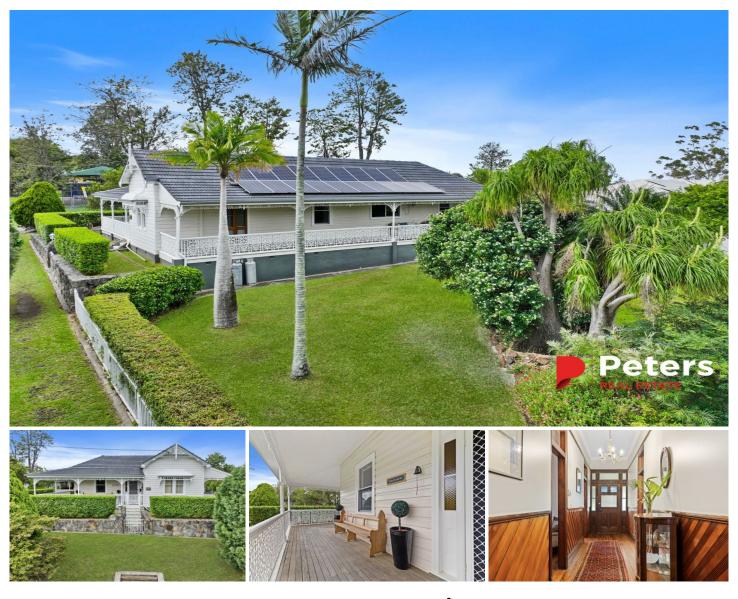

## **16-18 Paterson Street Hinton NSW**

Inspection by appointment only.

Exquisitely designed, this stunning heritage home seamlessly combines timeless charm with modern elegance in an enviable Hinton location.

Extensively renovated by the current owners, Birchgrove is an admirable example of the craftsmanship of its era combining modern conveniences with an allure of legacy.

As far as first impressions, those fortunate enough to enter are greeted with a striking sense of proportion from the moment you arrive with 2 meter timber verandahs showcasing Morpeth foundry cast iron lacework.

A grand entrance foyer provides an opening for a