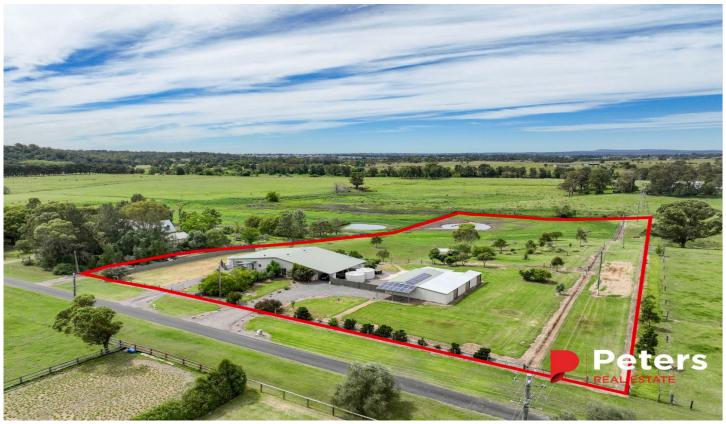

## 118 Campbells Road Maitland Vale NSW

Presenting a unique opportunity in a picturesque location where potential is vast and opportunities are endless.

A stunning dual occupancy home sitting on a lush 2 hectares (4.94 acres) offers a postcard perfect panorama and an impressive floor plan providing you with an opportunity to capitalise on this savvy investment or reconfigure to your dream home.

A delight from the moment you step inside with both homes offering seamless free-flowing floor plans and enviable outlooks taking in sweeping rural views across sprawling green pastures and much more: