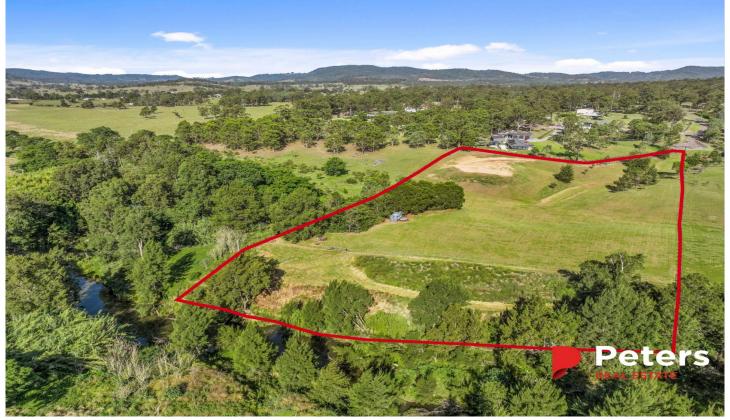

## 23 Nirvana Close Vacy NSW

23 Nirvana Close is a spectacular setting for your dream home where jaw dropping views are nothing short of breathtaking and the potential is vast.

Truly picturesque from every angle offering a blank canvas to build your dream home surrounded by nature and a postcard perfect panorama, the ultimate haven for a luxurious homestead in the heart of the Hunter Valley.

Equipped for a number of lifestyle pursuits, this 2.4ha (approx. 5.9 acres) of prime riverfront land is perfectly positioned at the end of a quiet cul-de-sac with a fenced perimeter and quality driveway already in place. With approximately 93m of frontage to the Paterson River, via tap and meter in place, you will be hard pressed to find another property of this calibre within the region.