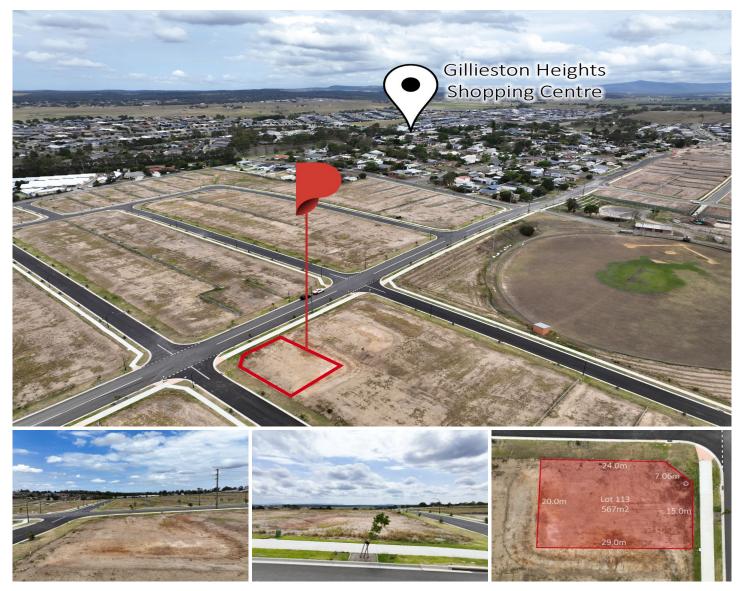

## 14 Gabbro Street Gillieston Heights NSW

Situated on a tidy 567sqm corner block, a perfect opportunity to build your dream home!

The block provides for the opportunity for the first home buyer or family to build a new home or the savvy investor to make use of the space on offer.

Surrounded by the beautiful Gillieston Heights amenity with schools and shops within close proximity, you'll feel straight at home and a part of your local community from the moment you move in.

Boasting vast parklands and commercial core, the natural beauty of Gillieston Heights is matched by its pleasantness and convenience.

Strategically positioned within a short distance to the

**Price** : \$ 368,000

View : https://www.petersrealestate.com.au/sale/nsw/hu nter-valley-lower/gillieston-heights/residential/lan d/7902138

Lachlan Doyle 02 4933 7855