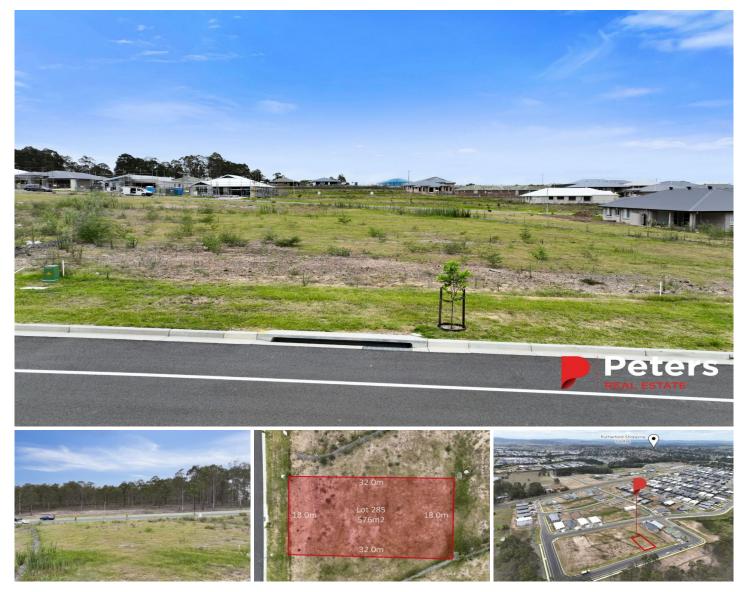

## 10 Oxspring Road Farley NSW

Nestled in the growing Ravensfield estate is this 576sqm level block registered and ready to be built on.

The block provides for the opportunity for the first home buyer or family to build a new home, or the savvy investor to make use of the space on offer.

Disclaimer: The information herein is collected from sources we trust to be dependable.

Price : \$ 370,000

Land Size : 576 sqm

View : https://www.petersrealestate.com.au/sale/ns w/hunter-valley-lower/farley/residential/land/ 7902810