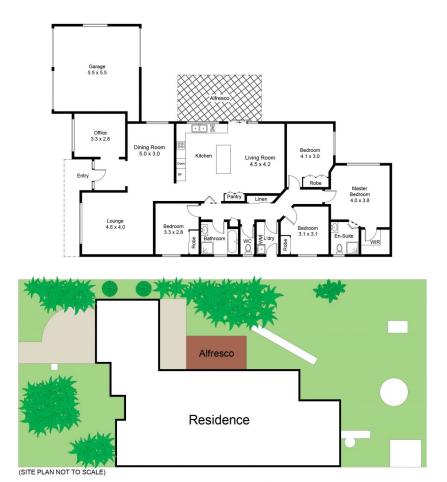

## 27 Leinster Circuit Ashtonfield NSW

Defined by contemporary texture and modern finishes, this striking home represents a new benchmark in family living.

Tucked away in a sought-after street, this impressive residence offers a vibrant lifestyle with immediate access to every inner-city attraction. Boasting a spacious & versatile design with an abundance of living zones and private outdoor spaces, the property occupies an ultra-convenient address within close proximity to Stockland Greenhills shopping centre, Hunter Valley Grammar School and the new Maitland Hospital.

Thoughtfully considered to maximise space and light, the modern interior showcases a formal lounge / dining room at the entrance of the home where a seamless transition and a neutral colour palette continue to flow to the sparkling kitchen at the heart of the home. An entertainer's dream,

Approximate Gross Internal Area = 160 sq m Garage = 30.7 sq m Total = 190.7 sq m