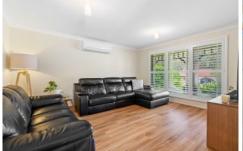

Thoughtfully considered to maximise space and light, the modern interior showcases a formal lounge / dining room at the entrance of the home where a seamless transition and a neutral colour palette continue to flow to the sparkling kitchen at the heart of the home. An entertainer's dream,