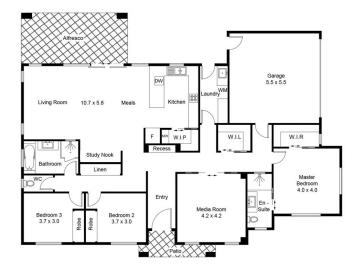

## 3 🛤 2 🚔 2 🚘

**Price :** \$ 790,000

View : https://www.petersrealestate.com.au/sale/nsw/hu nter-valley-lower/rutherford/residential/house/790 4135

Jaide Van Wyck 4933 7855

Adam Carruthers 02 4933 7855

(SITE PLAN NOT TO SCALE)

Approximate Gross Internal Area = 204.1 sq m (Including Garage)