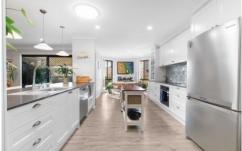

Alive with natural light, the open plan living, dining, family and kitchen enables you to enjoy direct access to the outdoor entertaining area being both family friendly and forever stylish.

Designed to entertain with ease, the kitchen features luxury stone benchtops, a suite of quality appliances, tiled splash back, walk-in pantry and shaker cabinetry. Flowing through the glass sliding doors to the sun-kissed alfresco you are greeted with the perfect place for everyday living, intimate gatherings, or formal entertaining overlooking the private yard.