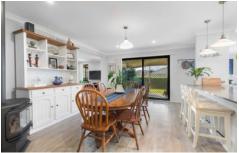

Alive with natural light, the open plan living, dining, family and kitchen enables you to enjoy direct access to the outdoor entertaining area being both family friendly and forever stylish.

Designed to entertain with ease, the kitchen features luxury stone benchtops, a suite of quality appliances, tiled splash back, walk-in pantry and shaker cabinetry. Flowing through the glass sliding doors to the sun-kissed alfresco you are greeted with the perfect place for everyday living, intimate gatherings, or formal entertaining overlooking the private yard.