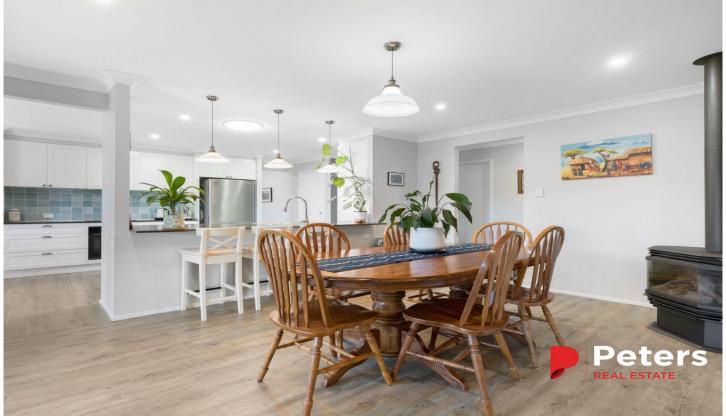

Alive with natural light, the open plan living, dining, family and kitchen enables you to enjoy direct access to the outdoor entertaining area being both family friendly and forever stylish.

Designed to entertain with ease, the kitchen features luxury stone benchtops, a suite of quality appliances, tiled splash back, walk-in pantry and shaker cabinetry. Flowing through the glass sliding doors to the sun-kissed alfresco you are greeted with the perfect place for everyday living, intimate gatherings, or formal entertaining overlooking the private yard.