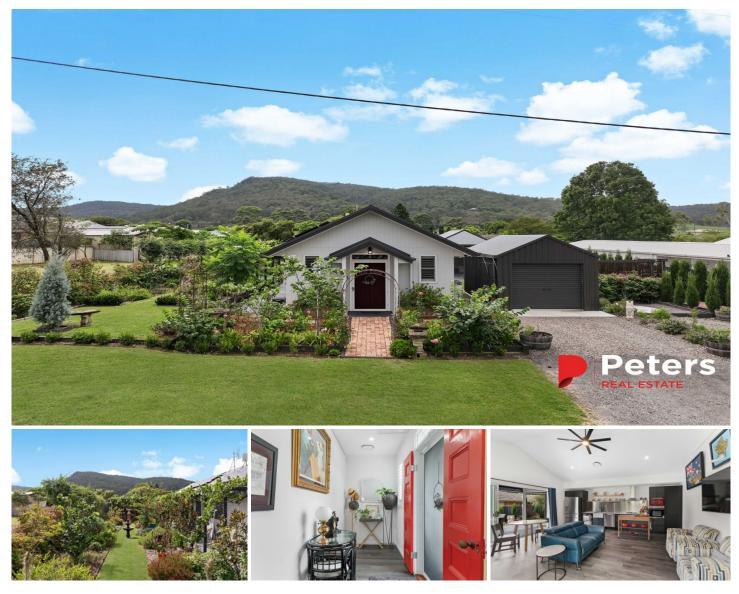

## **13 Main Street Paterson NSW**

This character filled country residence reveals established comforts in the prestigious Paterson village. Harnessing both classic and contemporary styles throughout its well-appointed design, this welcoming home charms with its blend of beauty and modern convenience, where well proportioned rooms and thoughtful spaces combine to create harmonious living, whether for quiet days or entertaining friends and family.

A seamless flow through a traditional and convenient floorplan showcases two large bedrooms are airy and light-filled with a stunning ensuite accessible from the master.

An additional bathroom, with a traditional flair of style and design is perfectly positioned for easy access.