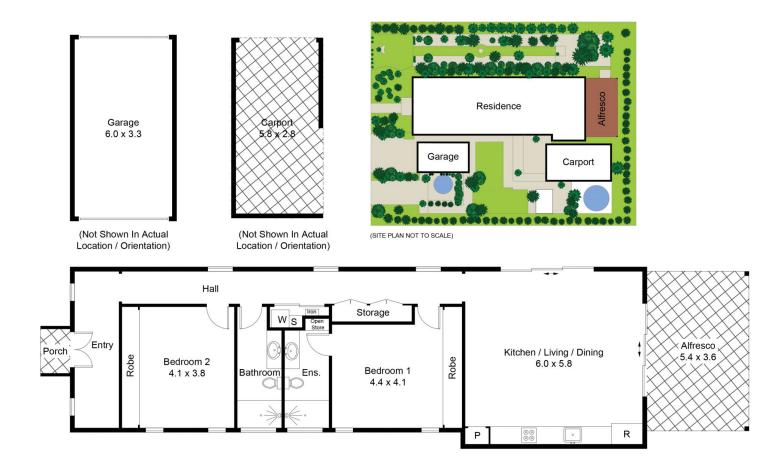

A seamless flow through a traditional and convenient floorplan showcases two large bedrooms are airy and light-filled with a stunning ensuite accessible from the master.

An additional bathroom, with a traditional flair of style and design is perfectly positioned for easy access.

View

Aimee Burns 02 4933 7855

Adam Carruthers 02 4933 7855

Approximate Gross Internal Area = 126 sq m (Including Shed)