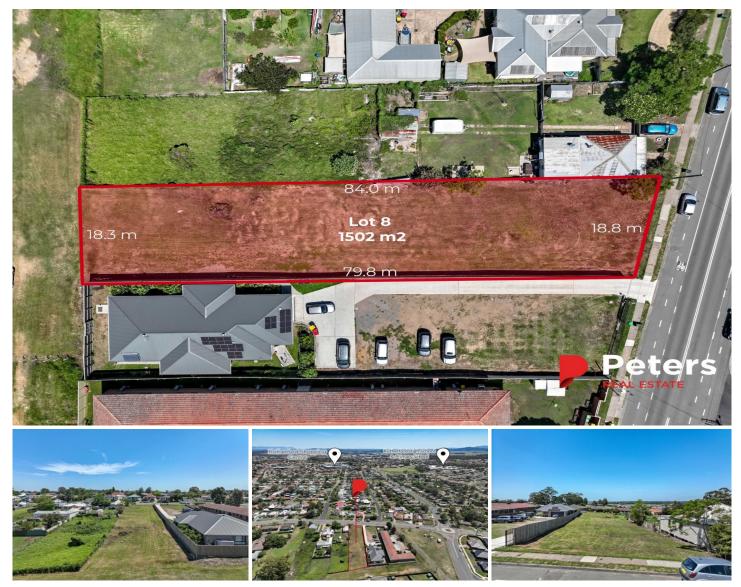

## 45 Aberglasslyn Road Rutherford NSW

A rare offering to the market with a cleared 1502sqm R1 General Residential zoned block ripe for development!

With an array of options to build a multiple dwelling development (STCA), take advantage of the generous space on offer.

Dimensions for the block are:

- Frontage 18.8m
- Left side 79.8m
- Right side 84m
- Back 18.3m

Centrally located this property offers easy access to the Rutherford Marketplace complex, Maitland CBD, local schooling and healthcare facilities.