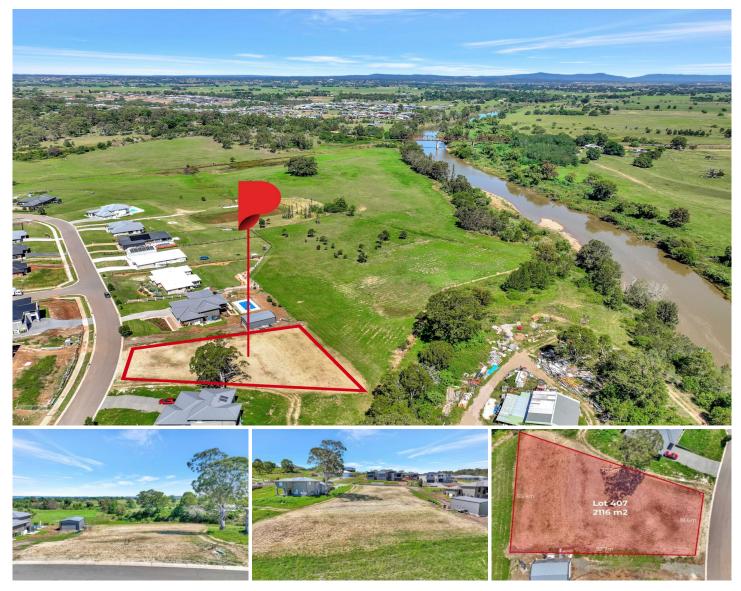

## 47 Esk Circuit Maitland Vale NSW

Located in Maitland Vale Acreages this estate is unlike any other, bringing modern-day amenities to your fingertips with no compromise on freedom, space or comfort.

Combining all the essential characteristics of country lifestyle, it is easy to see why Maitland Vale Acreages has become one of Maitland's most sought after estates.

Upon arriving at the block you are greeted with the panoramic backdrop of mountain ranges reaching out as far as Mount Sugarloaf.

In addition to this take the opportunity to watch the local wildlife from your door, or listen to the sweeping streams of the Hunter River just a stone's throw away from your home.

It is all located within about 10 minutes to the established

**Price** : \$480,000

Land Size : 2116 sqm

View

: https://www.petersrealestate.com.au/sale/ns w/hunter-valley-lower/maitland-vale/resident ial/land/7950899