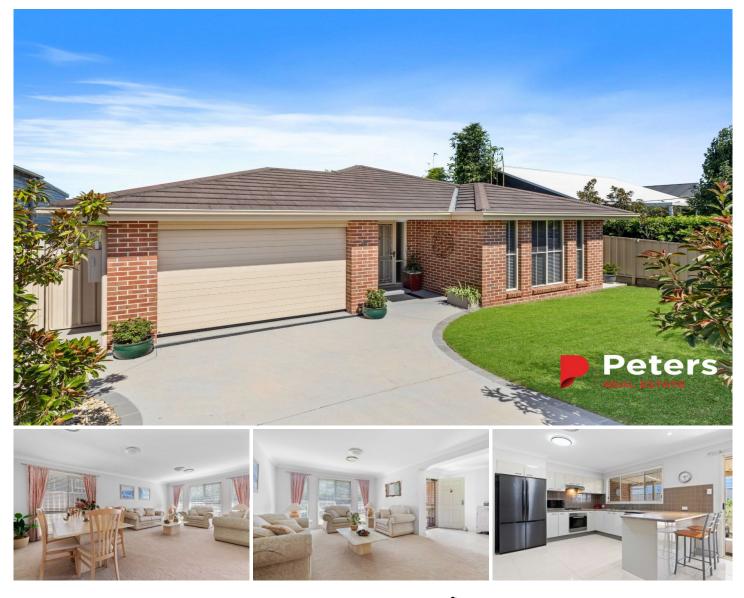

## 6 Murray Street East Maitland NSW

Beckoning investors and multiple generation families to a home that has to be seen to be believed.

Set behind a classic brick and tile facade where established gardens are landscaped to perfection, a dual living premises is unveiled with the potential to accommodate a range of family dynamics.

As you arrive at 6 Murray Street you are greeted with not only a stunning street appeal but an outlook over the picturesque greens of the East Maitland Golf Course at the rear of home.

Entering the home, you are greeted by spacious, light-filled interiors, reliable in quality and well cared for in impeccable condition. A seamless transition throughout a floorplan of ease integrates a number of living and accommodation