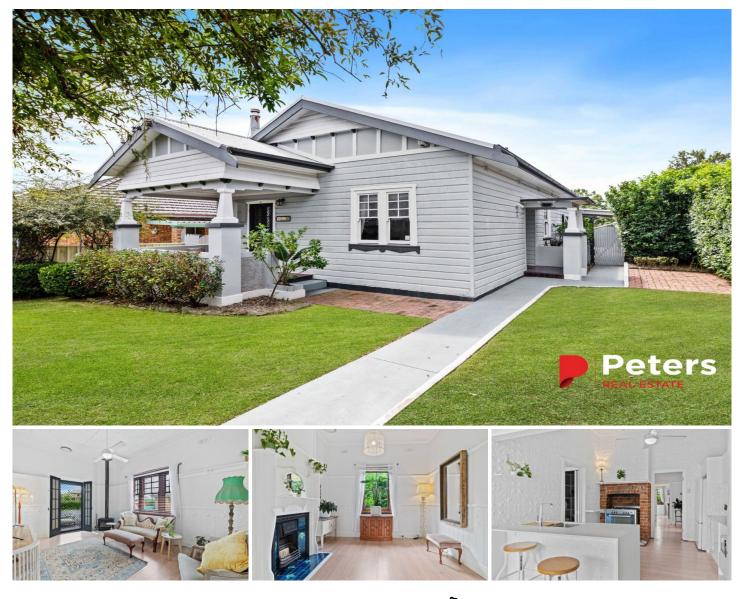

## **10 Lindesay Street East Maitland NSW**

Beyond the allure of a charming period facade lies a superb family home of significant scope and scale. Occupying an incredibly generous 755sqm approx. land parcel with an impressive street frontage, 10 Lindesay Street is a home that extends a welcoming embrace before you even enter.

Step inside through a set of stunning French doors to discover a bespoke entry living room under soaring high ceilings setting the tone for the elegance in store as you venture beyond leading the way to a graceful dining room with an antique fireplace.

Three impressively scaled rooms with soaring ceilings are complemented by extraordinary details and inclusions such as picture rails, built-in robes and ceiling fans.