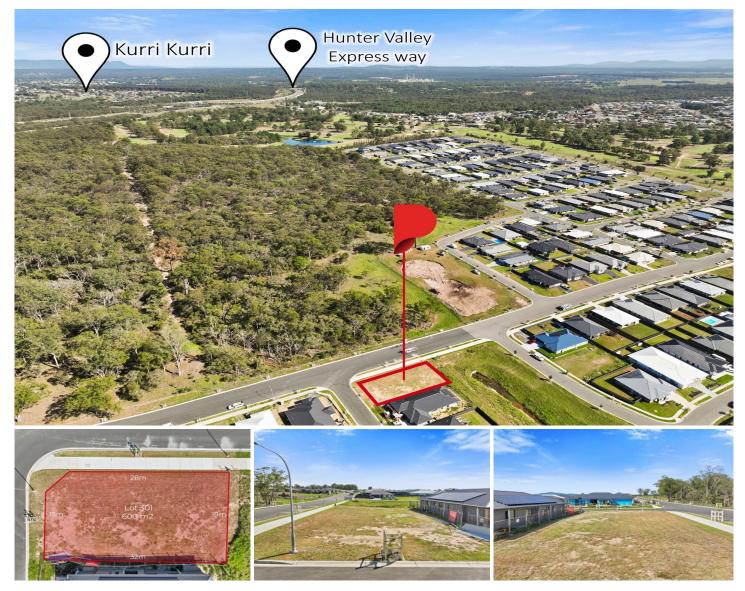

## **1 Merion Circuit Heddon Greta NSW**

Nestled in the growing Averys Rise is this large 600sqm flat, corner block which is registered and ready to be built on today.

The block provides for the opportunity for the first home buyer or family to build a new home, or the savvy investor to make use of the space on offer with a duplex or dual key able to be built on it (STCA).

Offering a 15 metre frontage and 28 metres depth, design your own home to suit. Being a corner block take advantage of the dual access with an opportunity to design a home with side access to the backyard or alternatively two separate driveways to different residences.

Located under a 5 minute drive to the Hunter Expressway, Kurri Kurri CBD & Kurri Kurri Golf Club, while just a 10