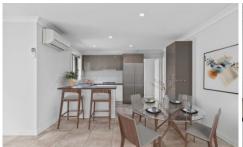

Step inside and discover the inviting open-plan layout connecting the living zones to the fully functional kitchen, equipped with brand-new appliances including a dishwasher, oven, and rangehood.

Spoiled with space and proportions, there are three