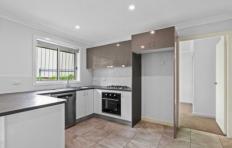

Step inside and discover the inviting open-plan layout connecting the living zones to the fully functional kitchen, equipped with brand-new appliances including a dishwasher, oven, and rangehood.

Spoiled with space and proportions, there are three