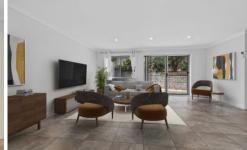

Step inside and discover the inviting open-plan layout connecting the living zones to the fully functional kitchen, equipped with brand-new appliances including a dishwasher, oven, and rangehood.

Spoiled with space and proportions, there are three