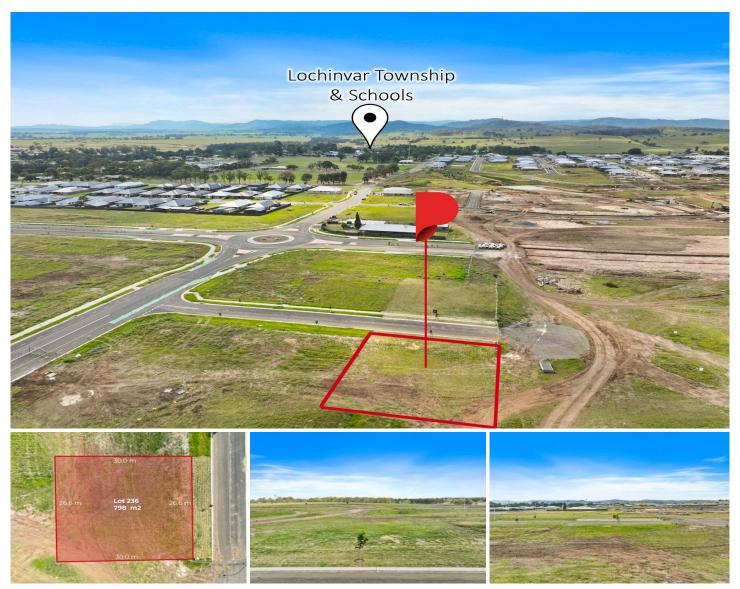

## 6 Linden Street Lochinvar NSW

Set within Lochinvar Downs, a thriving new neighbourhood offering proximity to the Hunters key amenities where country living and urban connection combine to provide location convenience, an opportunity has presented to build your dream home with this registered and ready to build block.

A level 798sqm block with a frontage of 26.6m and depth of 30m, this block certainly offers it all with north facing outlook allowing for an abundance of natural light throughout your home.

From your future front door, the entrance to the Hunter Expressway sits approximately 7kms away providing easy access to Newcastle and surrounds. Whilst the dynamic township of Lochinvar offers an extensive range of retail, recreational and cultural facilities close by. Additionally,

**Price** : \$439,000 **Land Size** : 798 sqm

View : https://www.petersrealestate.com.au/sale/ns

w/hunter-valley-lower/lochinvar/residential/la

nd/7966021

Aimee Burns 02 4933 7855