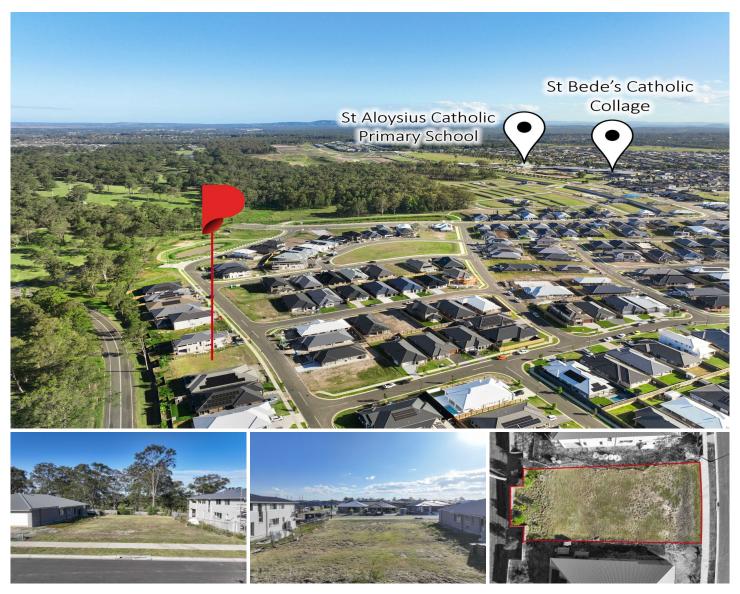

## 53 Annaliese Street Chisholm NSW

Registered and ready to be built on, nestled in the highly sought-after Waterford County Chisholm is a great opportunity to build your dream family home with this level 782sqm block.

Waterford is an established residential address, surrounded by green space, open parklands and luxuriously landscaped spaces. Wide open streets offer an address like no other.

Part of the popular Chisholm community, discover the unspoilt serenity of this unique pocket only walking distance to quality schools and 4km to shopping and transport options. Superbly central to Stockland Green Hills Shopping Centre and local amenities, the attractions of Newcastle and its surrounds are also within easy reach.

**Price** : \$549,000 **Land Size** : 782 sqm

View : https://www.petersrealestate.com.au/sale/ns

w/hunter-valley-lower/chisholm/residential/la

nd/7979589

Aimee Burns 02 4933 7855